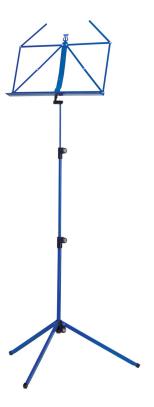

## **Product variant**

US-10010-000-54 - blue

## **Data**

| EAN                   | 4016842100033                   |
|-----------------------|---------------------------------|
| Gewicht               | 2.888 lbs                       |
| Height                | from 24.61 to 48.82"            |
| Leg construction      | U-profile legs snap into socket |
| Material              | steel                           |
| Music desk            | traditionally foldable          |
| Music desk dimensions | 17.13 x 8.46"                   |
| Quality level         | Baseline                        |
| Rod combination       | 3-piece folding design          |
| Size when folded      | 19.29"                          |
| Special features      | different colors available      |
| Туре                  | blue                            |
|                       |                                 |

K&M?s colorful collection of music stands helps to make music fun for kids of all ages. Folding, 3-piece telescopic design.