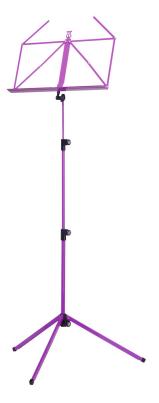

## **Product variant**

US-10010-000-65 - lilac

## **Data**

| EAN                   | 4016842100101                   |
|-----------------------|---------------------------------|
| Gewicht               | 2.886 lbs                       |
| Height                | from 24.61 to 48.82"            |
| Leg construction      | U-profile legs snap into socket |
| Material              | steel                           |
| Music desk            | traditionally foldable          |
| Music desk dimensions | 17.13 x 8.46"                   |
| Quality level         | Baseline                        |
| Rod combination       | 3-piece folding design          |
| Size when folded      | 19.29"                          |
| Special features      | different colors available      |
| Туре                  | lilac                           |
|                       |                                 |