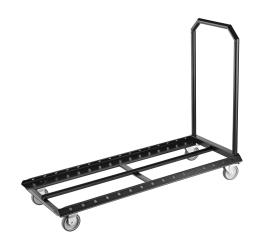

## **Data**

save space.

| Dimensions       | 46.46 x 19.29 x 6.50"                                                                                                                              |
|------------------|----------------------------------------------------------------------------------------------------------------------------------------------------|
| EAN              | 4016842111572                                                                                                                                      |
| Gewicht          | 29.762 lbs                                                                                                                                         |
| Material         | steel                                                                                                                                              |
| Quality level    | Topline                                                                                                                                            |
| Special features | for up to 12 orchestra music stands;<br>with 2 castor wheels with locking brakes as<br>well as 2 heavy-duty castors;<br>includes one expander rope |
| Туре             | black                                                                                                                                              |

Very solid and robust wagon for up to 12 stackable orchestra music stands 11924, 11925 and 11930. The wagon is equipped with two lockable swivel castors and two fixed castors. Various rails and a rope safety device ensure that the desks stand securely without tipping over. Without desks, the 46.457 long and 19.291" wide wagon can also be stacked to