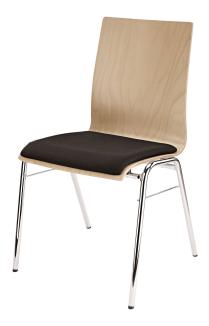

## **Product variant**

US-13410-000-02 - legs chrome, seating beech wood natural

## Data

| EAN              | 4016842101177                                                                   |
|------------------|---------------------------------------------------------------------------------|
| Gewicht          | 12.787 lbs                                                                      |
| Height           | 18.50"                                                                          |
| Leg construction | 4-legged frame (ø 0.787 x 0.059")                                               |
| Material         | frame of tubular steel, seat shell plywood                                      |
| Seat             | with durable black upholstery fabric 16.535 x<br>16.535"                        |
| Special features | up to 10 chairs can be stacked;<br>seat cushion upholstered with durable fabric |
| Туре             | legs chrome, seating beech wood natural                                         |

Stable stackable multi-purpose chair with seating made of multi-ply laminated beech wood. Long-lasting, high-quality framing made of chrome-plated steel tubes. Up to 10 chairs can be stacked. Seat cushion upholstered with durable black fabric.