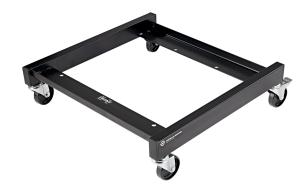

## **Chair cart**

## **Data**

| Dimensions         | 23.62 x 21.65 x 6.30"                                                 |
|--------------------|-----------------------------------------------------------------------|
| EAN                | 4016842101115                                                         |
| Gewicht            | 14.471 lbs                                                            |
| Material           | steel                                                                 |
| Max. load capacity | 165.347 lbs                                                           |
| Special features   | four castors, two of them lockable;<br>compact and small overall size |
| Туре               | black                                                                 |

Very durable and stable transport cart for all kinds of musician?s i.e. orchestra chairs. Powder-coated low steel frame. Four castors, two of them lockable provide the highest possible flexibility. Compact and small overall size.