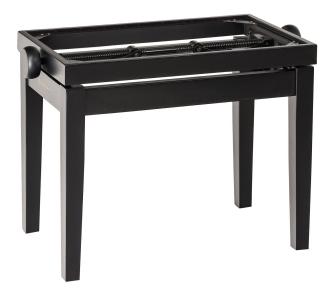

## 13700 Piano bench - wooden-frame

## **Product variant**

US-13700-000-20 - black matt finish

Piano bench wooden-frame made of solid European beech wood, varnished with four coats of black matt polyester finish. Stable legs with felts gentle on parquet flooring. Dual crossbar mechanism for easy and precise height adjustment. The piano bench ships flat and is easy to assemble.