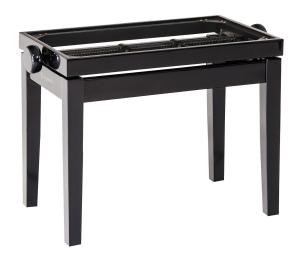

## 13701 Piano bench - wooden-frame

## **Product variant**

US-13701-000-21 - black glossy finish

Piano bench wooden-frame made of solid European beech wood, varnished with four coats of black glossy polyester finish. Stable legs with felts gentle on parquet flooring. Dual crossbar mechanism for easy and precise height adjustment. The piano bench ships flat and is easy to assemble.