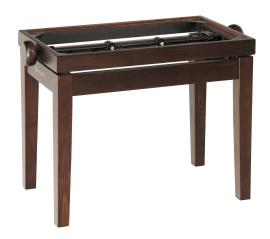

## 13730 Piano bench - wooden-frame

## **Product variant**

US-13730-000-26 - walnut matt finish

Piano bench wooden-frame made of solid European beech wood, varnished with four coats of walnut matt polyester finish. Stable legs with felts gentle on parquet flooring. Dual crossbar mechanism for easy and precise height adjustment. The piano bench ships flat and is easy to assemble.