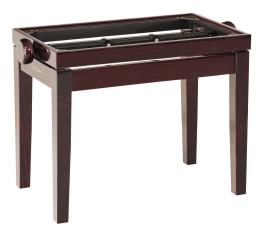

## **Product variant**

US-13751-000-31 - mahogany glossy finish

## **Data**

| EAN               | 4016842826216          |
|-------------------|------------------------|
| Gewicht           | 15.432 lbs             |
| Height            | from 17.72 to 21.65"   |
| Height adjustment | dual crossbar          |
| Material          | wood                   |
| Туре              | mahogany glossy finish |
|                   |                        |

Piano bench wooden-frame made of solid European beech wood, varnished with four coats of mahogany glossy polyester finish. Stable legs with felts gentle on parquet flooring. Dual crossbar mechanism for easy and precise height adjustment. The piano bench ships flat and is easy to assemble.