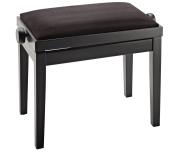

## **Product variant**

US-13900-100-20 - bench black matt finish, seat black velvet

## **Data**

| EAN               | 4016842826063                               |
|-------------------|---------------------------------------------|
| Gewicht           | 19.29 lbs                                   |
| Height            | from 19.09 to 22.83"                        |
| Height adjustment | dual crossbar                               |
| Material          | wood                                        |
| Seat              | velvet covering seat, size 21.653 x 12.992" |
| Туре              | bench black matt finish, seat black velvet  |
|                   |                                             |

Complete piano bench made of solid European beech wood, varnished with four coats of black matt polyester finish. Stable legs with felts gentle on parquet flooring. Dual crossbar mechanism for easy and precise height adjustment. Heavy duty seat cushions made out of MDF material with black velvet cover. The piano bench ships flat and is easy to assemble.