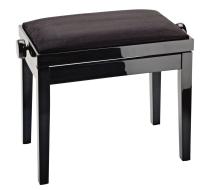

## **Product variant**

US-13901-100-21 - bench black glossy finish, seat black velvet

## **Data**

| EAN               | 4016842826070                                |
|-------------------|----------------------------------------------|
| Gewicht           | 19.29 lbs                                    |
| Height            | from 19.09 to 22.83"                         |
| Height adjustment | dual crossbar                                |
| Material          | wood                                         |
| Seat              | velvet covering seat, size 21.653 x 12.992"  |
| Туре              | bench black glossy finish, seat black velvet |
|                   |                                              |

Complete piano bench made of solid European beech wood, varnished with four coats of black glossy polyester finish. Stable legs with felts gentle on parquet flooring. Dual crossbar mechanism for easy and precise height adjustment. Heavy duty seat cushions made out of MDF material with black velvet cover. The piano bench ships flat and is easy to assemble.