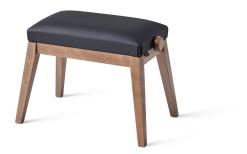

## 13940 Piano bench

## **Product variant**

US-13940-200-23 - bench walnut color, seat black imitation leather

Attractive piano bench in stylish and minimalist design, made of high-quality European beech wood, in walnut color. The elegant bench harmonizes especially with the Casio Privia PX-S7000 digital piano but is also a modern lifestyle furnishing piece that enhances any interior. The sturdy legs are fitted with felt pads to protect flooring. The seat height is adjusted by a smooth, precise dual crossbar mechanism, ensuring a posture that is perfect for playing. A durable and padded seat cushion made of MDF material with a black imitation leather cover offers the greatest possible comfort. The bench is delivered space-saving and is assembled in a few simple steps.