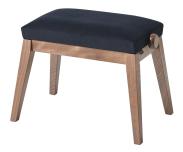

## 13945 Piano bench

## **Product variant**

US-13945-100-23 - bench walnut color, seat black velvet

## Data

| Base dimensions   | 27.40 x 18.31"                              |
|-------------------|---------------------------------------------|
| EAN               | 4016842120505                               |
| Gewicht           | 20.944 lbs                                  |
| Height            | from 19.29 to 22.83"                        |
| Height adjustment | dual crossbar                               |
| Material          | wood                                        |
| Seat              | velvet covering seat, size 21.653 x 12.598" |
| Туре              | bench walnut color, seat black velvet       |
|                   |                                             |

Attractive piano bench in stylish and minimalist design, made of high-quality European beech wood, in walnut color. The elegant bench harmonizes especially with the Casio Privia PX-S7000 digital piano but is also a modern lifestyle furnishing piece that enhances any interior. The sturdy legs are fitted with felt pads to protect flooring. The seat height is adjusted by a smooth, precise dual crossbar mechanism, ensuring a posture that is perfect for playing. A durable and padded seat cushion made of MDF material with a black velvet cover offers the greatest possible comfort. The bench is delivered space-saving and is assembled in a few simple steps.