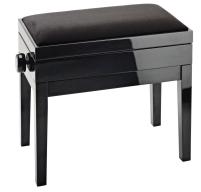

## Piano bench with sheet music storage

## **Product variant**

US-13950-100-21 - bench black glossy finish, seat black velvet

Complete piano bench with seat cushion and integrated sheet music storage. Solid European beech wood, varnished with four coats of polyester. Stable legs with felts gentle on parquet flooring. Dual crossbar mechanism for easy and precise height adjustment. Heavy duty seat cushions made out of MDF material with black velvet cover. The piano bench ships flat and is easy to assemble.