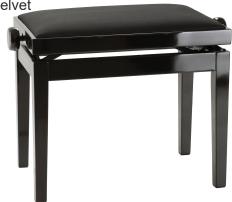

## **Product variant**

US-13961-100-21 - bench black glossy finish, seat black velvet

## Data

| EAN               | 4016842114214                                |
|-------------------|----------------------------------------------|
| Gewicht           | 18.078 lbs                                   |
| Height            | from 18.90 to 22.83"                         |
| Height adjustment | dual crossbar                                |
| Material          | wood                                         |
| Seat              | velvet covering seat, size 20.472 x 11.811"  |
| Special features  | legs are tapped and firmly glued             |
| Туре              | bench black glossy finish, seat black velvet |
|                   |                                              |

Complete piano bench made of solid European beech wood, varnished with black glossy polyester finish. Durable seat cushion with black velvet cover. The seat surface is 20.472 x 11.811". The legs are tapped and firmly glued and equipped with felts gentle on parquet flooring. The height can be adjusted from 18.898 to 22.835".