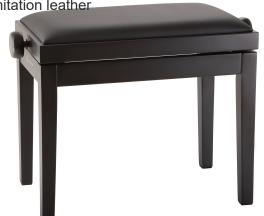

## **Product variant**

US-13970-200-20 - bench black matt finish, seat black imitation leather

## **Data**

| EAN               | 4016842114221                                         |
|-------------------|-------------------------------------------------------|
| Gewicht           | 17.637 lbs                                            |
| Height            | from 18.90 to 22.83"                                  |
| Height adjustment | dual crossbar                                         |
| Material          | wood                                                  |
| Seat              | imitation leather seat, size 20.472 x 11.811"         |
| Special features  | legs are tapped and firmly glued                      |
| Туре              | bench black matt finish, seat black imitation leather |

Complete piano bench made of solid European beech wood, varnished with black matt polyester finish. Durable seat cushion with black imitation leather cover. The seat surface is 20.472 x 11.811". The legs are tapped and firmly glued and equipped with felts gentle on parquet flooring. The height can be adjusted from 18.898 to 22.835".