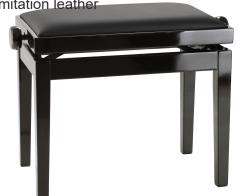

## **Product variant**

US-13971-200-21 - bench black glossy finish, seat black imitation leather

Complete piano bench made of solid European beech wood, varnished with black glossy polyester finish. Durable seat cushion with black imitation leather cover. The seat surface is  $20.472 \times 11.811$ ". The legs are tapped and firmly glued and equipped with felts gentle on parquet flooring. The height can be adjusted from 18.898 to 22.835".