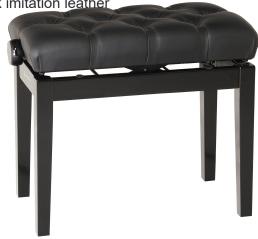

## 13980 Piano bench with quilted seat cushion

## **Product variant**

US-13980-200-21 - bench black glossy finish, seat black imitation leather

Complete piano bench with a high quality quilted seat cushion. Solid European beech wood, varnished with four coats of polyester. Stable legs with felts gentle on parquet flooring. Dual crossbar mechanism for easy and precise height adjustment. Heavy duty seat cushions made out of MDF material with quilted black imitation leather cover. The piano bench ships flat and is easy to assemble.