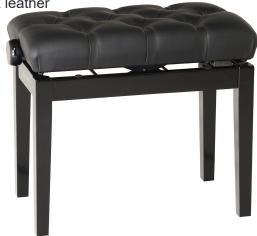

## 13981 Piano bench with quilted seat cushion

## Data

| Туре              | bench black glossy finish, seat black leather |
|-------------------|-----------------------------------------------|
| Seat              | leather seat, size 21.653 x 12.992"           |
| Material          | wood                                          |
| Height adjustment | dual crossbar                                 |
| Height            | from 19.88 to 23.43"                          |
| Gewicht           | 20.283 lbs                                    |
| EAN               | 4016842826131                                 |

Complete piano bench with a high quality quilted seat cushion. Solid European beech wood, varnished with four coats of polyester. Stable legs with felts gentle on parquet flooring. Dual crossbar mechanism for easy and precise height adjustment. Heavy duty seat cushions made out of MDF material with quilted black leather cover. The piano bench ships flat and is easy to assemble.