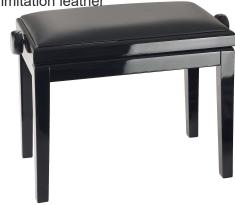

## 13990 Piano bench

## **Product variant**

US-13990-200-21 - bench black glossy finish, seat black imitation leather

## Data

| EAN               | 4016842829569                                              |
|-------------------|------------------------------------------------------------|
| Gewicht           | 19.313 lbs                                                 |
| Height            | from 19.09 to 22.83"                                       |
| Height adjustment | dual crossbar                                              |
| Material          | wood                                                       |
| Seat              | imitation leather seat, size 20.669 x 11.614"              |
| Special features  | securely glue-laminated legs                               |
| Туре              | bench black glossy finish, seat black<br>imitation leather |
|                   |                                                            |

Complete piano bench made of solid European beech wood. Black highgloss finish with imitation leather upholstery. Securely glue-laminated legs with felts gentle on parquet flooring. Easy-to-use, precise and specially-designed height adjustment.