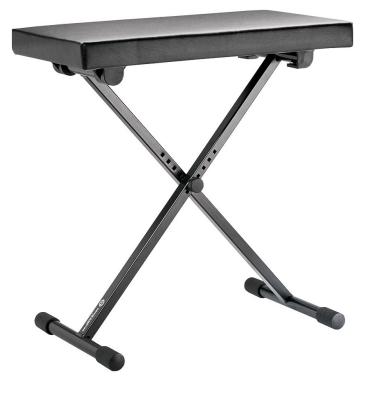

## **Keyboard bench**

## **Product variant**

US-14065-000-55 - black imitation leather

## **Data**

| EAN               | 4016842103591                                                                                      |
|-------------------|----------------------------------------------------------------------------------------------------|
| Gewicht           | 10.759 lbs                                                                                         |
| Height            | from 15.94 to 23.62"                                                                               |
| Height adjustment | inserted screw                                                                                     |
| Material          | steel                                                                                              |
| Seat              | imitation leather seat, size 21.259 x 11.811"                                                      |
| Special features  | adjustable end cap to stabilize the bench on<br>uneven surfaces;<br>collapsible for easy transport |
| Туре              | black imitation leather                                                                            |

Comfortable keyboard bench with high quality black imitation leather seat 21.26 x 11.81", height-adjustable, wobble-free design, collapsible for easy transport.