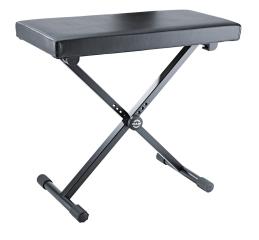

## **Keyboard bench**

## **Product variant**

US-14075-000-55 - black imitation leather

Extremely wide keyboard bench, sturdy tubular steel, height-adjustable, wobble-free design, collapsible for easy transport, black imitation leather seat 25.59 x 11.81".