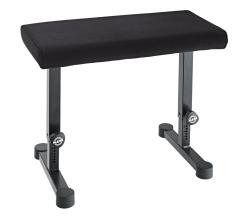

## **Data**

| 4016842109685                                        |
|------------------------------------------------------|
| 18.695 lbs                                           |
| from 16.93 to 25.59"                                 |
| spring-loaded clamping knobs                         |
| steel                                                |
| wear-resistant fabric seat, size 25.984 x<br>12.992" |
| with engraved height scale                           |
| black fabric                                         |
|                                                      |

Its compact steel tubing construction and large round rubber end caps make this attractive bench significantly more stable. Excellent sitting comfort is achieved by a wear-resistant fabric seat covering for enjoyable and relaxed keyboard playing. The two sided spring-loaded locking screws make precision height adjustment easy. There is an engraved height scale to find your personal setting with ease. The bench complements keyboard tables 18810/18820.