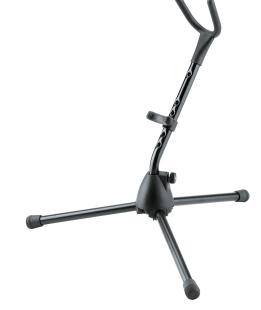

## 14315 Soprano saxophone stand

## Data

| EAN                | 4016842807437                                                                                                                              |
|--------------------|--------------------------------------------------------------------------------------------------------------------------------------------|
| Gewicht            | 1.94 lbs                                                                                                                                   |
| Height             | 19.09"                                                                                                                                     |
| Instrument support | non-marring material                                                                                                                       |
| Leg construction   | socket with foldable legs                                                                                                                  |
| Material           | steel                                                                                                                                      |
| Special features   | fiberglass reinforced plastic base;<br>flexible upper support arm;<br>lower support arm bracket with several<br>vertical locking positions |
| Suitable for       | curved Soprano Saxophones                                                                                                                  |
| Туре               | black                                                                                                                                      |

Adjustable folding stand for curved Soprano Saxophones. Fiberglass reinforced plastic base. Flexible upper support arm for different bell sizes. All instrument support parts covered with exclusive non-marring plastic coating.