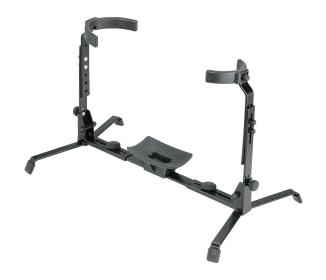

## **Tuba stand**

## **Data**

| EAN                | 4016842104123                                  |
|--------------------|------------------------------------------------|
| Gewicht            | 5.203 lbs                                      |
| Height             | from 12.20 to 16.34"                           |
| Instrument support | non-marring material                           |
| Material           | steel                                          |
| Special features   | additional bore hole for instruments with comb |
| Suitable for       | German and English tubas                       |
| Support width      | from 10.83 to 17.91"                           |
| Туре               | black                                          |
|                    |                                                |

For German and English tubas. Supporting arms fully adjustable in height and width. Arms are covered with exclusive non-marring material to protect instrument finishes. Big bottom instrument support with non-marring material to protect the instrument from damage.