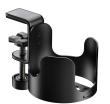

Sturdy metal holder for holding bottles, glasses and cups with a maximum diameter of 3.346". The height of the body is 3.149" and the weight is approx. 0.749 lbs. The surface-protecting clamp is suitable for table tops up to 1.574" thick.