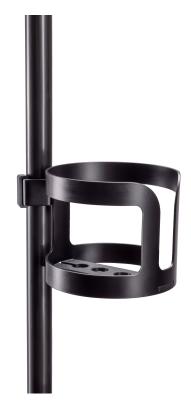

## 16026 Universal drink holder XL

Stable drink holder made of powder-coated steel, for clamping to tube diameters up to 1.181". The holder has an internal diameter of 4.566" and is therefore ideal for holding mugs, beer mugs and large bottles.