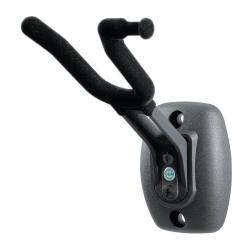

## Violin wall holder

This new König & Meyer wall holder is second only to a violin case as a safe storage option for your violin. The violin is clasped at the curved end of the peg box to prevent inadvertent adjustment of the pegs. The dimensions of the wall holder are such that there is place for the violin plus shoulder padding. The bow holder integrated at the side means the violin and bow can be picked up comfortably and easily. The durable flocked covering provides optimal protection for the violin.