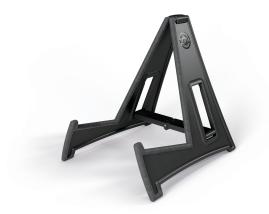

## **Ukulele / Violin stand**

## **Data**

| foldable by bracket with hinge                            |
|-----------------------------------------------------------|
| 8.11 x 6.69"                                              |
| 4016842828982                                             |
| 0.441 lbs                                                 |
| 8.66"                                                     |
| non-marring slip-proof material                           |
| plastic                                                   |
| 8.11 x 0.75 x 8.66"                                       |
| for small string instruments, such as ukuleles or violins |
| 3.35"                                                     |
| black                                                     |
|                                                           |

Simple handling and minimum weight combined with excellent stability are the special characteristics of this A-Frame ukulele stand. Thanks to the practical folding mechanism, the stand is setup and folded in a snap. The flat package is ideal for transport. Instrument protecting rubber support surfaces round off the attractive overall impression.