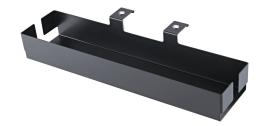

## Data

| 17.20 x 3.94 x 2.36"                                                                          |
|-----------------------------------------------------------------------------------------------|
| 4016842116287                                                                                 |
| 2.822 lbs                                                                                     |
| steel                                                                                         |
| Topline                                                                                       |
| is hung on the crossbar of the »Omega«;<br>with side openings for convenient cable<br>routing |
| black                                                                                         |
|                                                                                               |

Finally, an end to the "cable tangle". The practical box made of sturdy sheet steel is simply hung on the crossbar of the »Omega« with two screws in no time. The box can be used, for example, to store a power box or extra-long cables neatly and in a space-saving manner. Side openings provide enough space for convenient cable routing. The durable powder coating protects the surface in the studio just as well as in the everyday tour.