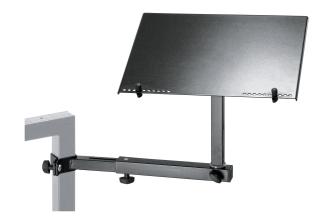

This newly designed holder for the keyboard tables 18810 »Omega«, 18820 »Omega Pro«, 18950 and 18953 provides a good view of your laptop. You won?t find a more versatile laptop holder. The holder is infinitely adjustable in height, distance and direction. The desk angle can also be adjusted. In addition, the holder can be attached to any of the legs of a keyboard stand. The adjustable stop pins mean the laptop connections are always accessible. The support shelf is also suitable for small items of equipment, e.g. an iPad.