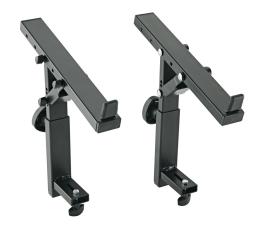

Stacker for the 3rd level of the keyboard stand »Omega« 18810. The stacker is easily and quickly positioned to the desired height by a spring-loaded clamping knob. In addition, depth and inclination adjust in various positions. This stacker can only be used in conjunction with the 18811 stacker. A rubberised stop provides the necessary safety and prevents the keyboard from slipping.