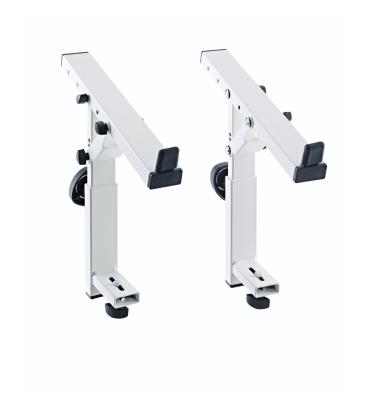

## **Data**

| Angle of inclination | 0° to 20°                                                                                                                                                                                                                                                   |
|----------------------|-------------------------------------------------------------------------------------------------------------------------------------------------------------------------------------------------------------------------------------------------------------|
| EAN                  | 4016842116935                                                                                                                                                                                                                                               |
| Gewicht              | 5.6 lbs                                                                                                                                                                                                                                                     |
| Height               | from 7.87 to 10.83"                                                                                                                                                                                                                                         |
| Height adjustment    | spring-loaded clamping knobs                                                                                                                                                                                                                                |
| Instrument support   | non-marring slip-proof material                                                                                                                                                                                                                             |
| Material             | steel                                                                                                                                                                                                                                                       |
| Max. load capacity   | 33.069 lbs                                                                                                                                                                                                                                                  |
| Quality level        | Topline                                                                                                                                                                                                                                                     |
| Special features     | attachable to table-style keyboard stands  »Omega-E« 18800, »Omega« 18810,  »Omega Pro« 18820 to hold a third  keyboard;  can only be used in connection with stacker  18811;  tiltable in 5 steps from 0° (horizontal) to  20°;  3-way adjustable in depth |
| Support depth        | 11.02"                                                                                                                                                                                                                                                      |
| Туре                 | pure white                                                                                                                                                                                                                                                  |
|                      |                                                                                                                                                                                                                                                             |

Stacker for the 3rd level of the keyboard stand »Omega« 18810. The stacker is easily and quickly positioned to the desired height by a spring-loaded clamping knob. In addition, depth and inclination adjust in various positions. This stacker can only be used in conjunction with the 18811 stacker. A rubberised stop provides the necessary safety and prevents the keyboard from slipping.