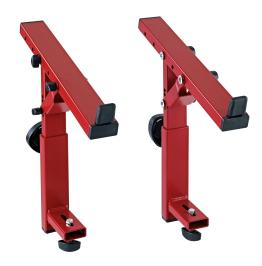

Stacker for the 3rd level of the keyboard stand »Omega« 18810. The stacker is easily and quickly positioned to the desired height by a spring-loaded clamping knob. In addition, depth and inclination adjust in various positions. This stacker can only be used in conjunction with the 18811 stacker. A rubberised stop provides the necessary safety and prevents the keyboard from slipping.