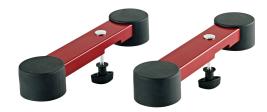

The short version of support arms for »Omega« keyboard stands 18800, 18810 and 18820. The length of the support arms is only 10.394" and is therefore ideally suited for stage pianos and keyboards with a small depth. The large round rubber pads ensure a secure and anti-slip hold.