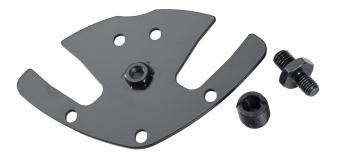

More options for your »Spider Pro« or »Baby Spider Pro«: The metal adapter plate is simply mounted under the plastic cover. The 3/8" threaded bolt connection expands the range of Spider Pro uses. You can also securely attach heavy booms and sheet music holders.