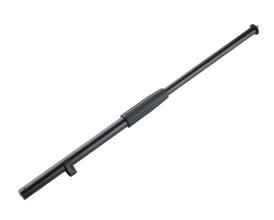

## 18872 Extension rod

## Data

| EAN                | 4016842823659                                                                                                                                   |
|--------------------|-------------------------------------------------------------------------------------------------------------------------------------------------|
| Gewicht            | 0.853 lbs                                                                                                                                       |
| Height             | from 12.99 to 21.65"                                                                                                                            |
| Height adjustment  | clutch                                                                                                                                          |
| Material           | steel                                                                                                                                           |
| Quality level      | Starline                                                                                                                                        |
| Rod combination    | 2-piece folding design                                                                                                                          |
| Special features   | in combination with threaded bolt set 18864<br>to mount microphone booms to the<br>»Spider Pro« products when laptop rest<br>18863 is installed |
| Threaded connector | 3/8"                                                                                                                                            |
| Туре               | black                                                                                                                                           |

In combination with threaded bolt set 18864 to mount microphone booms to the »Baby-Spider Pro« 18840 and »Spider Pro« 18860 keyboard stands when the laptop rest 18863 is installed. The combination of laptop rest and boom arm is only applicable with laptops up to 15? maximum screen size.