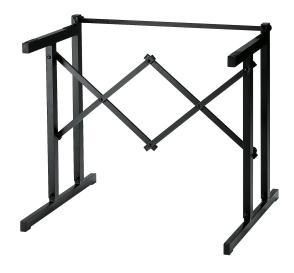

## 18880 Table-style keyboard stand

## Data

| Adjustment         | interlocking braces  |
|--------------------|----------------------|
| EAN                | 4016842112005        |
| Gewicht            | 7.011 lbs            |
| Height             | from 24.80 to 37.80" |
| Material           | aluminum             |
| Max. load capacity | 110.231 lbs          |
| Quality level      | Topline              |
| Shape              | keyboard table       |
| Support depth      | 15.75"               |
| Support width      | 27.56"               |
| Туре               | black                |
|                    |                      |

Professional, black powder-coated aluminum keyboard stand. The stand is height-adjustable from 24.8" up to 37.8". Can be used with stackers to hold additional keyboards.