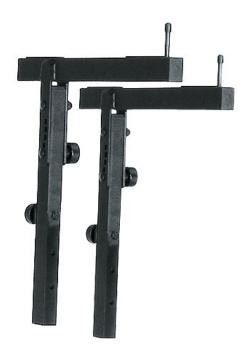

## **Product variant**

US-18881-000-55 - black

## **Data**

| EAN                | 4016842112012                                                                                          |
|--------------------|--------------------------------------------------------------------------------------------------------|
| Gewicht            | 2.205 lbs                                                                                              |
| Height             | from 7.87 to 14.57"                                                                                    |
| Instrument support | big non-marring slip-proof pads and stop<br>pins                                                       |
| Material           | aluminum                                                                                               |
| Max. load capacity | 55.116 lbs                                                                                             |
| Quality level      | Topline                                                                                                |
| Special features   | attachable to keyboard stand 18880 to hold<br>an additional keyboard;<br>adjustable in tilt and height |
| Support depth      | 13.39"                                                                                                 |
| Туре               | black                                                                                                  |
|                    |                                                                                                        |

Attachable to keyboard stand 18880 to hold an additional keyboard. Fully adjustable in tilt.