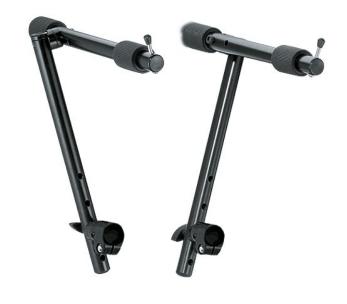

Optional stacker for 18930 and 18990, fully adjustable in height, depth and tilt to accommodate various types of instruments. All-metal construction, black powder-coated. Big non-marring pads to protect the keyboard. The new all-metal teeth locking devices ensure tight non-slip settings at any position.