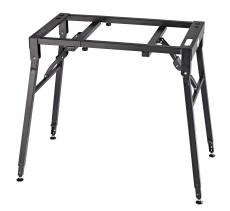

## Table-style keyboard stand

## **Data**

| EAN                | 4016842830701                                                                                                         |
|--------------------|-----------------------------------------------------------------------------------------------------------------------|
| Gewicht            | 21.341 lbs                                                                                                            |
| Height             | from 23.62 to 39.37"                                                                                                  |
| Instrument support | non-marring rubber                                                                                                    |
| Material           | steel                                                                                                                 |
| Max. load capacity | 176.370 lbs                                                                                                           |
| Quality level      | Topline                                                                                                               |
| Shape              | keyboard table                                                                                                        |
| Special features   | heavy-duty stand;<br>individual height-adjustment for each leg;<br>additional levelling screws for uneven<br>surfaces |
| Support depth      | 15.55"                                                                                                                |
| Support width      | from 25.59 to 40.55"                                                                                                  |
| Туре               | black                                                                                                                 |

The world-renowned table-style keyboard stand has been upgraded. With a height adjustment range from 23.622 - 39.37" the keyboard stand can now be used while standing or sitting. Adjusting the table does not require any tools. As before our keyboard stand impresses through its stability and flexibility. The stand is equipped with height adjustable legs with integrated levelling feet for uneven surfaces. The keyboard stand is collapsible for easy and compact transport. There is a wide range of expansion options, such as a stacker for a second keyboard, laptop or universal holder, which round off the complete package.