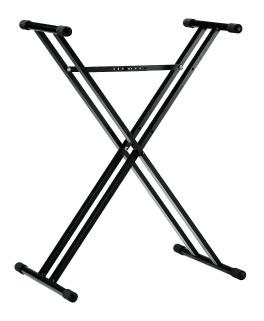

## **Data**

| Adjustment         | two cross braces with inserted screw                                                                                                                                      |
|--------------------|---------------------------------------------------------------------------------------------------------------------------------------------------------------------------|
| EAN                | 4016842806041                                                                                                                                                             |
| Gewicht            | 11.288 lbs                                                                                                                                                                |
| Height             | from 15.75 to 35.63"                                                                                                                                                      |
| Material           | steel                                                                                                                                                                     |
| Max. load capacity | 110.231 lbs                                                                                                                                                               |
| Quality level      | Baseline                                                                                                                                                                  |
| Shape              | double-braced x-stand                                                                                                                                                     |
| Special features   | for large keyboards;<br>additional locking positions on main X-tubes<br>for extremely low level usage;<br>adjustable end cap to stabilize the stand on<br>uneven surfaces |
| Support depth      | 13.78"                                                                                                                                                                    |
| Support width      | from 18.50 to 29.92"                                                                                                                                                      |
| Туре               | black                                                                                                                                                                     |
|                    |                                                                                                                                                                           |

Sturdy double brace X-Stand, securely holds large keyboards. Made from steel tubing. Because of the unique height adjustment mechanism the stand always opens to the desired height and width.