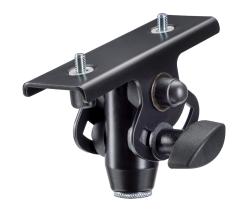

The 19400 is an adapter which mounts a small mixer or monitor speaker on a microphone stand. This is a very effective option for musicians who want a mixer at their fingertips or to set up a simple loudspeaker system. It is fully compatible with Yamaha MG series analogue mixers, the mixer section of STAGEPAS BT series portable PA systems and MSP3A powered monitor speakers.