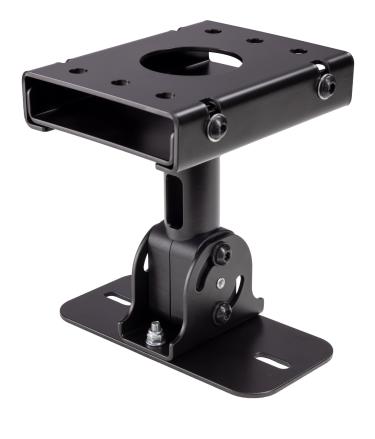

## **Data**

| Adjustment             | continuous                                                                                                                                                                                                 |
|------------------------|------------------------------------------------------------------------------------------------------------------------------------------------------------------------------------------------------------|
| Angle of inclination   | 0° to 75°                                                                                                                                                                                                  |
| Bearing plate          | 7.09 x 3.54"                                                                                                                                                                                               |
| Ceiling clearance      | 7.09                                                                                                                                                                                                       |
| Ceiling mounting plate | 6.30 x 4.96"                                                                                                                                                                                               |
| EAN                    | 4016842122998                                                                                                                                                                                              |
| Gewicht                | 4.85 lbs                                                                                                                                                                                                   |
| Material               | steel                                                                                                                                                                                                      |
| Max. load capacity     | 55.116 lbs                                                                                                                                                                                                 |
| Mounting               | attaches to ceilings                                                                                                                                                                                       |
| Spacing of holes       | 2.362 - 2.755" or 4.527 - 5.905"                                                                                                                                                                           |
| Special features       | Direct fit: DBR15, DBR12, DBR10, CBR15,<br>CBR12, CBR10, HS8I, HS7I<br>Requires Yamaha's U-bracket: DZR12,<br>DZR10, CZR15, CZR12, CZR10,<br>DXR12mkII, DXR10mkII, DXR8mkII,<br>DHR12, DHR10, CHR12, CHR10 |
| Swivel                 | 90°                                                                                                                                                                                                        |
| Туре                   | black                                                                                                                                                                                                      |

The speaker ceiling mount allows equipment to be installed on a ceiling. Compatible with the Yamaha loudspeakers below, this bracket allows the position and angle of the speakers to be easily adjusted. Easy mounting by convenient hooking in and screw locking. Direct fit: DBR15, DBR12, DBR10, CBR15, CBR12, CBR10, HS8I, HS7I