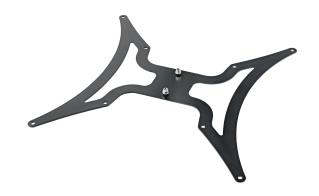

## Adapter plate VESA MIS-F 400x400

## **Data**

| Bearing plate    | 16.54 x 16.54"                                                         |
|------------------|------------------------------------------------------------------------|
| EAN              | 4016842101702                                                          |
| Gewicht          | 2.619 lbs                                                              |
| Material         | steel                                                                  |
| Special features | mounting template:<br>VESA MIS-F 400 x 400 and VESA MIS-F<br>200 x 200 |
| Туре             | black                                                                  |

Adapter plate according to VESA MIS-F 400 x 400 for wall and ceiling mounts 24471, 24481 and 24496 as well as for stand adapters 19780 and 19610. With additional attachment for the dimension 200 x 200. The scope of delivery includes a mounting set for sizes M6 and M8.