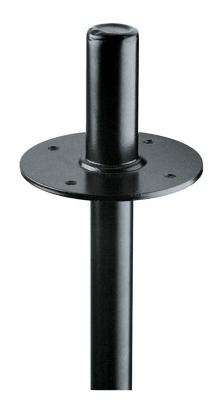

## Flange adapter

## **Data**

| Bolt Circle Diameter            | 3.15                                    |
|---------------------------------|-----------------------------------------|
| Bore holes                      | diameter 0.256" (4 x)                   |
| EAN                             | 4016842106899                           |
| Flange                          | diameter 4.134"                         |
| Function                        | to screw into speaker, to slip on stand |
| Gewicht                         | 0.838 lbs                               |
| Installation depth              | 3.07                                    |
| Material                        | steel                                   |
| Suitable for tubing diameter of | 0.984"                                  |
| Туре                            | black                                   |
|                                 |                                         |

Suitable for 21420 or stands with tubing diameter of 0.98". Designed to be inserted and screwed onto speaker enclosures. Plastic-coated steel flange, diameter 4.13", depth 4.13".