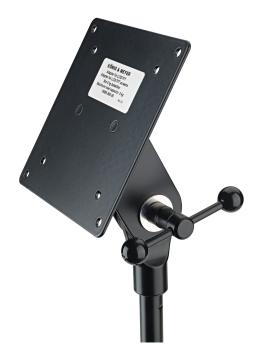

Adapter for attaching a small LCD/LED screen to a stand using a swivel joint with a 5/8" thread. In compliance with VESA MIS-D 75 / VESA MIS-D 100, the attachment plate can easily be mounted on the stand with the prismatic connection.