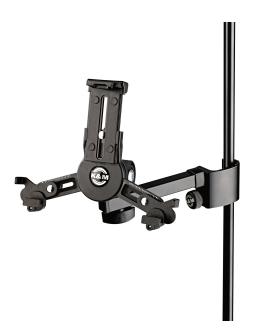

Universal Tablet Holder for different models. The Universal Tablet Holder can be adjusted variably to accommodate different tablet sizes without needing tools and holds the devices securely and effectively in many different situations. Be it on stage, in rehearsal rooms or at home - thanks to the strong clamp element with the ergonomic clamp screw the holder can be attached to any tube up to 1.181" quickly and easily. The individually adjustable support arms can accommodate the use of tablets ranging in height from 4.016 to 7.441" and a width from 6.417 to 9.528" (such as e.g. iPad mini, iPad Pro 9.7, Amazon Fire HDX 8.9, Google Nexus 9). The depth of the tablets can vary between 0.236 and 0.433. For the first use of the tablet holder the support arm settings are made by adjusting the clamp screws to the size and depth of the tablet. For other uses the tablet can be attached and detached quickly and simply through a snap lock. A handy wing nut allows one to adjust the angle, so that each user will easily be able to find their ideal individual position. The tablet can switch between portrait and landscape positions. The tablet is kept in place, there is no danger of the tablet switching position by itself.