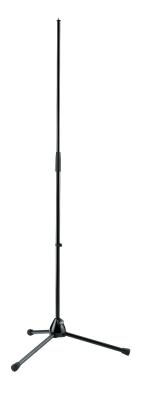

## Microphone stand

## **Product variant**

US-20130-500-55 - black

## **Data**

| EAN                | 4016842200511             |
|--------------------|---------------------------|
| Gewicht            | 5.291 lbs                 |
| Height             | from 35.43 to 63.19"      |
| Height adjustment  | clutch                    |
| Leg construction   | socket with foldable legs |
| Material           | steel                     |
| Quality level      | Topline                   |
| Rod combination    | 2-piece folding design    |
| Size when folded   | 4.13 x 3.35 x 33.07"      |
| Special features   | zinc die-cast base        |
| Threaded connector | 5/8"                      |
| Туре               | black                     |
|                    |                           |

A world-wide classic. Folding, long-legged die-cast base for stabilty and ease of transport. Noiseless, non-scratching clutch-style height-adjustment mechanism.