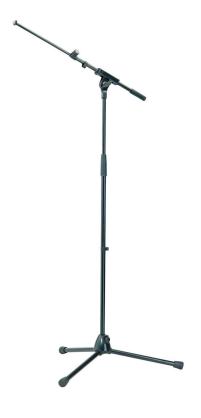

## Microphone stand

## **Data**

| Boom arm           | 2-piece telescopic design |
|--------------------|---------------------------|
| Boom arm clamping  | locking knob              |
| Boom arm length    | from 16.73 to 28.54"      |
| EAN                | 4016842823062             |
| Gewicht            | 5.291 lbs                 |
| Height             | from 39.76 to 67.72"      |
| Height adjustment  | clutch                    |
| Leg construction   | socket with foldable legs |
| Material           | steel                     |
| Quality level      | Baseline                  |
| Rod combination    | 2-piece folding design    |
| Special features   | zinc die-cast base        |
| Threaded connector | 5/8"                      |
| Туре               | black                     |
|                    |                           |

Low-priced all-metal-stand. Consists of tubing assembly, telescopic boom arm and zinc die-cast base with long folding legs. Square swivel joint with large wing nut.